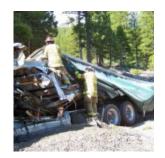

The vehicle was a 2006 gray Freightliner truck tractor pulling a 1989 flat bed trailer transporting composite decking materials traveling west on the two-lane highway

Crews look over the mangled truck near the intersection of highways 431 and 28. Photo/NHP

The truck and trailer stopped near the termination point of the ramp; however, the entire load of building materials shifted forward, crushing the entire cab and killing Holton.

Lake Tahoe News staff report