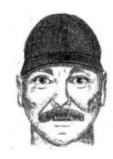

Alleged assailant

As Lake Tahoe News reported Oct. 13, head injuries can create jumbled memories.

The suspect is described as a white male, late 40s to 55 years old, 6-feet-1 or 6-feet-2, with a stocky build. Hair color is unknown, though he had a shaggy moustache, brown with some silver coloring. Facial skin has deep pores, pitted, with reddish hue. See attached composite of the suspect.