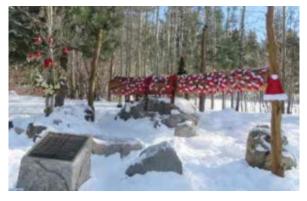

## Children's Memorial awash in Christmas spirit

South Lake Tahoe's Children's Memorial is decorated for Christmas. Photo/Provided

## To the community,

Santa's elves were busy at the South Lake Tahoe Children's Memorial this week. The memorial, located on the corner of Highway 50 and Wildwood Avenue, got a holiday makeover.

Not only was the area decorated for the Christmas, but there was a stocking placed at the site in memory for each local child who is memorialized there.

Organizers don't want any child to ever be forgotten nor do they want them to be without their own Christmas stocking for a little something from Santa.

Merry Christmas to all our children.

Santa's Elves