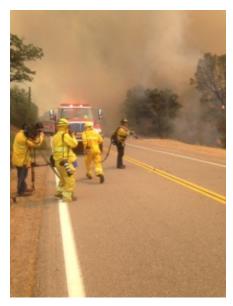

## Snippets about Lake Tahoe

The Jerusalem Fire is burning in Lake and Napa counties. Photo/Provided

- Lake Valley fire's Brush 7 crew, above, being filmed by the media at the Jerusalem Fire. They are part of the El Dorado County Strike Team.
- Tahoe Area Sierra Club's annual garden party and fundraiser at Aspen Hollow Nursery in South Lake Tahoe is Sept. 20 from 4-7pm.
- · North Lake Tahoe Bridal Faire at Squaw Valley's Olympic Village Lodge is Aug. 23 from 11am-3pm.
- · Kathy Long has been appointed as interim park and facilities manager for North Tahoe Public Utility District.
- The Edible Pedal bike ride at Bowers Mansion in Washoe Valley is Sept. 20. For more info, go **online**.