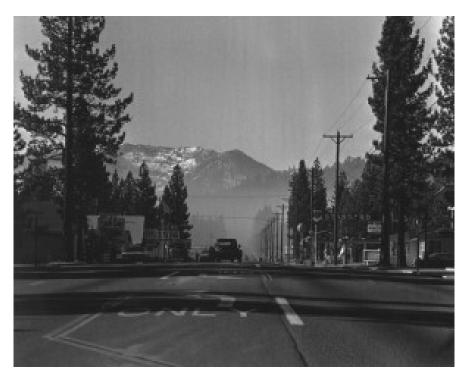

## Then and now: 50 years of a Hwy. 50 block

Highway 50 at Stockton Avenue in South Lake Tahoe in the 1960s. Photo/South Lake Tahoe

The above photo is looking toward the intersection at Lodi Avenue.

Visible left to right:

Purple Sage Motel Carson Tahoe Rents Douglas gas station 76 (ball atop pole) gas station Standard gas station and neighboring Lowe-Trumbull real estate office

Highway 50 at Stockton Avenue in South Lake Tahoe in 2016. Photo/Bill Kingman